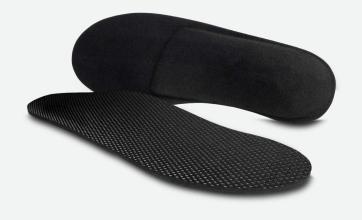

### **Slim Power**

- Full Length Prefabricated Orthotic
- Provides Support & Enhances Performance
- Anti-Microbial Silver Weave Top Cover

| Shell:               | Semi-Flex   |
|----------------------|-------------|
| Grind Width:         | Regular     |
| Heel Cup Depth:      | 12mm        |
| Length:              | Full        |
| Top Cover:           | MicroSilver |
| Padding:             | None        |
| <b>Bottom Cover:</b> | Ultra Suede |