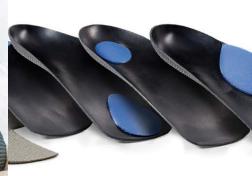

### **Summit ZX**

- Best All-Around Device for Everyday Use
- Has the Look & Feel of a Custom Orthotic
- Anti-Microbial Silver Weave Top Cover

| Shell:               | Semi-Rigid   |
|----------------------|--------------|
| Grind Width:         | Regular      |
| Heel Cup Depth:      | 12mm         |
| Length:              | Full         |
| Top Cover:           | MicroSilver  |
| Padding:             | 1/8" EVA     |
| <b>Bottom Cover:</b> | 1/16" EVA    |
| Rearfoot Post:       | 3° Extrinsic |

### **Slim Power**

- Full Length Prefabricated Orthotic
- Provides Support & Enhances Performance
- Anti-Microbial Silver Weave Top Cover

| Shell:               | Semi-Flex   |
|----------------------|-------------|
| Grind Width:         | Regular     |
| Heel Cup Depth:      | 12mm        |
| Length:              | Full        |
| Top Cover:           | MicroSilver |
| Padding:             | None        |
| <b>Bottom Cover:</b> | Ultra Suede |

## **Cloud Walker**

- For People Who Spend Hours on Their Feet
- High Rebound Material that Never Flattens
- Accommodative Foot Pain Relief

| Padding:            | Poron & Poly-Urethane |
|---------------------|-----------------------|
| <b>Grind Width:</b> | Wide                  |
| Heel Cup Depth:     | 12mm                  |
| Length:             | Full                  |

### **JM 724**

- Low Profile, Fits in Shoes
- Recommended for Athletic Use
- Can be Heat-Adjusted as Needed

| Shell:               | Semi-Rigid |
|----------------------|------------|
| Grind Width:         | Wide       |
| Heel Cup Depth:      | 16mm       |
| Length:              | Shell      |
| Top Cover:           | None       |
| Padding:             | None       |
| <b>Bottom Cover:</b> | None       |

### **JM 726**

- Effective Everyday Support
- Made to Fit Like a Custom Orthotic
- Can be Heat-Adjusted as Needed

| Shell:               | Semi-Rigid   |
|----------------------|--------------|
| <b>Grind Width:</b>  | Regular      |
| Heel Cup Depth:      | 12mm         |
| Length:              | Shell        |
| Top Cover:           | None         |
| Padding:             | None         |
| <b>Bottom Cover:</b> | None         |
| Rearfoot Post:       | 3° Extrinsic |