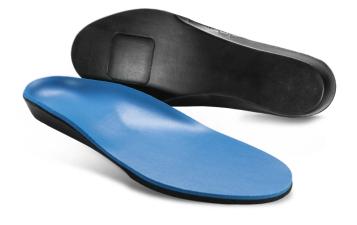

### **JM 726**

- Effective Everyday Support
- Made to Fit Like a Custom Orthotic
- Can be Heat-Adjusted as Needed

| Shell:               | Semi-Rigid   |
|----------------------|--------------|
| <b>Grind Width:</b>  | Regular      |
| Heel Cup Depth:      | 12mm         |
| Length:              | Shell        |
| Top Cover:           | None         |
| Padding:             | None         |
| <b>Bottom Cover:</b> | None         |
| Rearfoot Post:       | 3° Extrinsic |