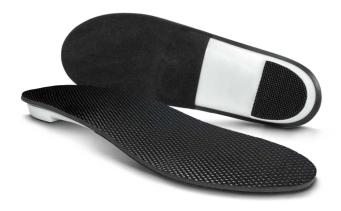

### **Summit ZX**

- Best All-Around Device for Everyday Use
- Has the Look & Feel of a Custom Orthotic
- Anti-Microbial Silver Weave Top Cover

| Shell:               | Semi-Rigid   |
|----------------------|--------------|
| Grind Width:         | Regular      |
| Heel Cup Depth:      | 12mm         |
| Length:              | Full         |
| Top Cover:           | MicroSilver  |
| Padding:             | 1/8" EVA     |
| <b>Bottom Cover:</b> | 1/16" EVA    |
| Rearfoot Post:       | 3° Extrinsic |